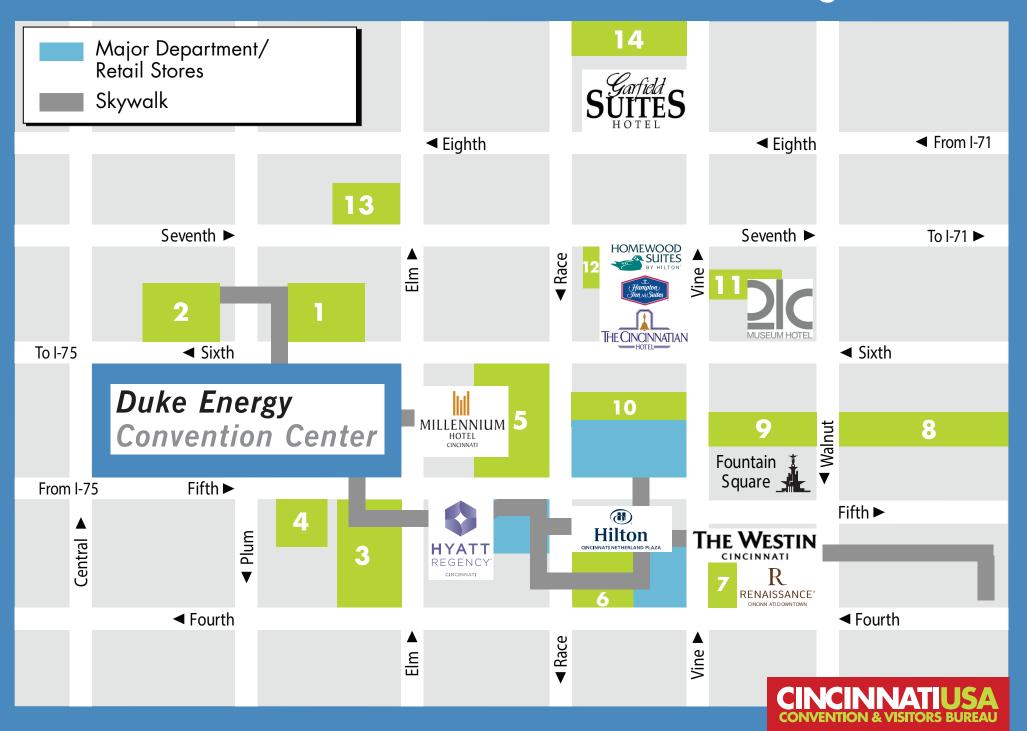

## **Downtown Cincinnati Hotels and Parking**

## **CINCINNATI - DOWNTOWN PARKING CHART - 2016**

| KEY | GARAGE                                             | Address                                     | DAILY RATE -<br>up to 8 Hours                                            | 8 hours - 24<br>Hours       | PHONE #                                   | DESCRIPTION                                                                                                                                                                                                                                                  | Hours Staffed                                                                                                                 | Height Clearance |
|-----|----------------------------------------------------|---------------------------------------------|--------------------------------------------------------------------------|-----------------------------|-------------------------------------------|--------------------------------------------------------------------------------------------------------------------------------------------------------------------------------------------------------------------------------------------------------------|-------------------------------------------------------------------------------------------------------------------------------|------------------|
| 1   | LAZ Parking                                        | 609 Elm Street                              | -                                                                        | \$5.00                      | 513-381-0767 /<br>kchaffin@lazparking.com | Garage - entrances on Elm Street and<br>Sixth Street                                                                                                                                                                                                         | Auto cashier - will accept credit cards                                                                                       | 6'8" - 1.8288 m  |
| 2   | LAZ Parking                                        | 605 Plum Street                             | \$8.00                                                                   | \$12.00                     | 513-381-0767 /<br>kchaffin@lazparking.com | Garage - entrances on Plum Street and<br>Central Avenue                                                                                                                                                                                                      | Auto cashier - will accept credit<br>cards                                                                                    | 6'8" - 1.8288 m  |
| 3   | WEX Garage                                         | 212 W. Fourth Street                        | \$8 first 12 hours                                                       | \$12.00                     | 513-357-4460                              | Garage - entrances on Fifth Street and Fourth Streets                                                                                                                                                                                                        | Auto cashier - will accept credit cards                                                                                       | 6'8" - 1.8288 m  |
| 4   | Allpro Parking, LLC                                | Plum Street - between Fifth & Fourth Street | \$8.00                                                                   | 12.00 for 12 to<br>24 hours | 513-621-0799                              | Open Lot with entrance on Fifth Street                                                                                                                                                                                                                       | Will have to pay every 24 hours.<br>Large vehicle prices will vary.<br>Please call to check prices.                           | N/A              |
| 5   | Dunnhumby Centre<br>Garage - SP Plus               | 5th & Race Streets                          | -                                                                        | \$5 every 8<br>hours        | 513-381-8555                              | Garage is located under the Dunnhumby<br>Building - entrances on 5th Street or 6th<br>Street                                                                                                                                                                 | Cash or credit card payment in the lobby; or, credit card only in the exit lane.                                              |                  |
| 6   | Mabley Place Garage<br>(Adjacent to the<br>Hilton) | 28 W. 4th Street                            | \$1 for each 20<br>minutes.<br>After 4pm and<br>up to 8 hours is<br>\$5. | After 8 hours is \$18       | 513-357-4460                              | Garage has entrance on Race Street, third<br>driveway on the left side just past the hotel<br>Doorman. Additional entrance and exits on<br>4th Street. Overnight self-parking with in &<br>out privileges (can be charged to your<br>room at \$23 per night) | Automated Pay Station 24/7                                                                                                    | 6'8"             |
| 7   | Fountain Square South -<br>Tri State Parking       | 416 Vine Street                             | \$15.00                                                                  | \$15.00                     | 513-352-4066                              | Garage - Located under the Westin Hotel                                                                                                                                                                                                                      | Automated Pay Station 24/7                                                                                                    | 6'6" - 1.8288 m  |
| 8   | ABM System Parking                                 | 580 Walnut Street                           | \$15                                                                     | \$16.00                     | 513-721-5528                              | Garage - entrances on Walnut Street and<br>Main Street                                                                                                                                                                                                       | 6 AM - 11 PM M-F / Sat<br>limited hours staffed - Auto<br>Cashier after 11 PM will need<br>cash or credit card to exit garage | 6'6" - 1.8288 m  |
| 9   | SP Plus- Fountain<br>Square                        | 520 Vine Street                             | \$15.00                                                                  | \$15.00                     | 513-381-3410                              | Garage - Located under Fountain Square                                                                                                                                                                                                                       | 24 Hours                                                                                                                      | 6'6" - 1.8288 m  |
| 10  | Fountain Place Garage -<br>SP Plus                 | Sixth & Race Streets                        | \$15.00                                                                  | \$15.00                     |                                           | Garage is located under Macy's - entrance on Race Street.                                                                                                                                                                                                    | 7 AM - 11 PM                                                                                                                  | 6'6" - 1.8288 m  |
| 11  | SP Plus (Central)                                  | 222 W. 7th Street                           | \$6.00                                                                   | \$6.00                      | 513-421-0768                              | Garage - Opens at 6 AM and closes at 12:30 AM.                                                                                                                                                                                                               | M-Sat 6 AM - 12:30 AM/ Sun 8<br>AM - 2 PM                                                                                     | 6'8" - 1.8288 m  |
| 12  | SP Plus (Central)                                  | 600 Vine Street                             | \$12.00                                                                  | \$15.00                     |                                           | Garage - entrance located on Vine Street between 6th & 7th Street                                                                                                                                                                                            | Auto cashier - will accept credit cards or cash                                                                               | 6'6" - 1.8288 m  |
| 13  | SP Plus (Central)                                  | 29 W. 7th Street                            | -                                                                        | \$5.00                      | 513-241-9155                              | Garage                                                                                                                                                                                                                                                       | 24 Hours / M-Sun                                                                                                              | 6'6" - 1.8288 m  |
| 14  | Garfield Place Garage                              | 13 W. 9th Street                            | \$6.00                                                                   | \$6.00                      | 513-352-6372                              | Entrance to garage is located on 9th Street.                                                                                                                                                                                                                 | 24 Hours/7 days a week                                                                                                        | 6'6"             |
|     |                                                    |                                             |                                                                          |                             |                                           |                                                                                                                                                                                                                                                              |                                                                                                                               |                  |